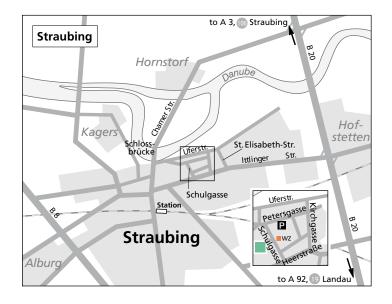

### **ADDRESS**

Schulgasse 11a 94315 Straubing Germany Phone +49 9421 187-300

#### **BY CAR**

Leave the **A 92 motorway** at Landau a. d. Isar. Leave the **A 3 motorway** via the Straubing /Cham/B20 exit.

In both cases, follow the **B20** in the direction of Straubing and exit at **Straubing Ost/Ittling**. You are now on Ittlinger Straße. Follow the signs to the City Center (Stadtzentrum) for approx. 2 km and **turn left** at the traffic lights **where Ittlinger Straße meets Schlesische Straße**. Continue on Ittlinger Straße for approx. 600 m until it becomes Heerstraße. Leave Heerstraße after another 200 m by turning **right** into **Schulgasse**. Turn left after St. Peter Elementary School approx. 140 m further on and you will see the parking spaces in front of our lab building.

Coming from the North, follow Chamer Straße via Schlossbrücke into Straubing. After crossing the bridge, turn left into Uferstraße then right after approx. 500 m into Petersgasse. After another 120 m, turn left to stay on Petersgasse. Turn right 36 m further on into Schulgasse, where our lab building is located on the right-hand side after St. Peter Elementary School.